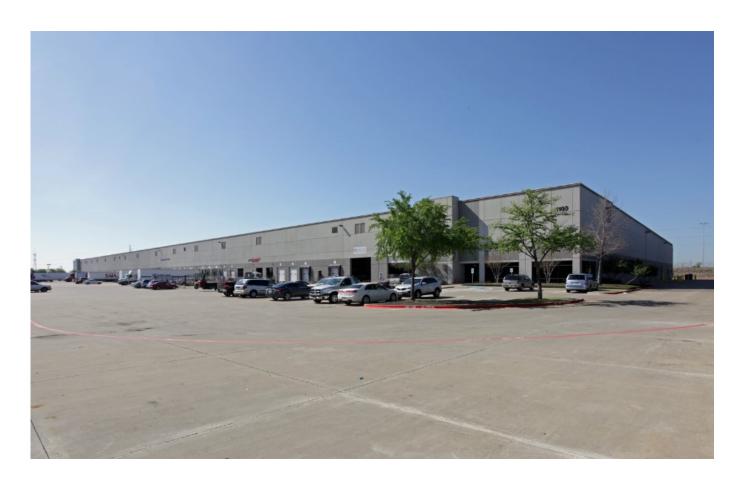

## Skyline Business Park - Building 4

1100 Chase Road, Mesquite, TX 75149 Industrial Warehouse/Distribution 41,350 SF

For Lease

**Contact for pricing** 

Property Size **258,448 SF** 

Parking Spaces Avail. **155** 